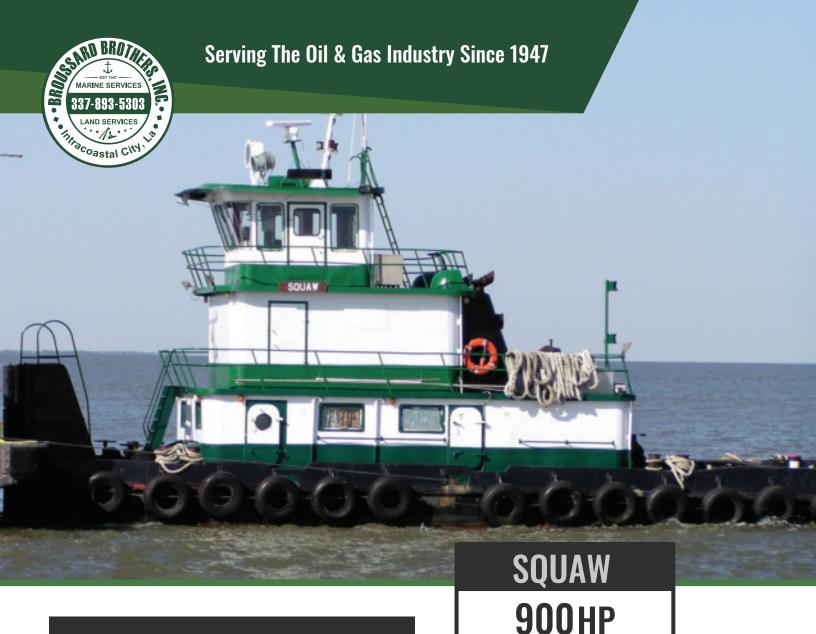

## **Specifications**

Tonnage: 79

• Measurements: 53.6L x 20.5W x 7.6D

Engines: CumminsHorsepower: 900

Water Capabilities: 1,200 Gallons
Fuel Capabilities: 8,000 Gallons

• Draft Loaded Fuel/Water: 8'

• Draft Light Boat: 6'

• Total Height Light Boat: 38'

## Tugboats

Our fleet ranges from 600 HP to 2000 HP and can be utilized for towing, rig tending, and construction. We stand ready to support all of your inland and offshore Gulf of Mexico marine service needs. Our larger, 2000 HP Push Tugs, are perfect for inland river transport.