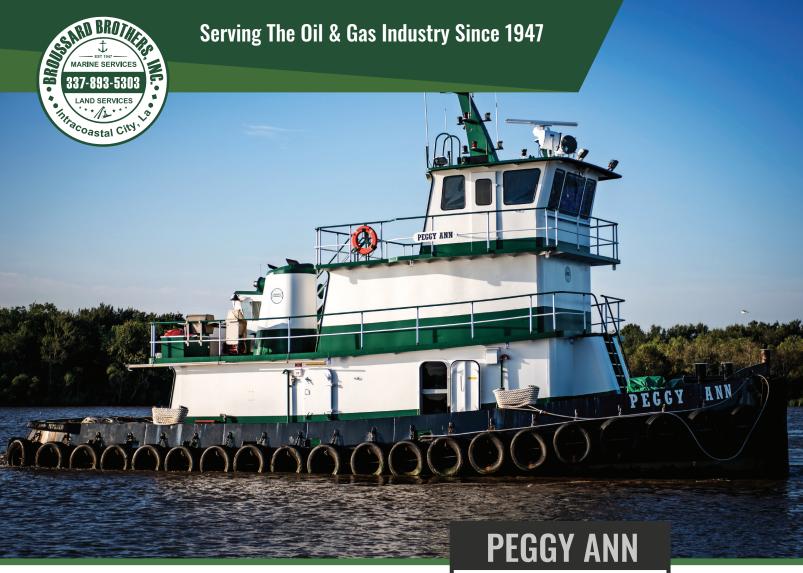

## **Specifications**

• Tonnage: 98

Measurements: 67.8L x 26W x 8.8D

Engines: CumminsHorsepower: 1,200

Water Capabilities: 10,000 GallonsFuel Capabilities: 11,500 Gallons

• Draft Loaded Fuel/Water: 9'

• Draft Light Boat: 7' 6"

• Total Height Light Boat: 38'

• Total Bunks: 4

## 1,200 HP