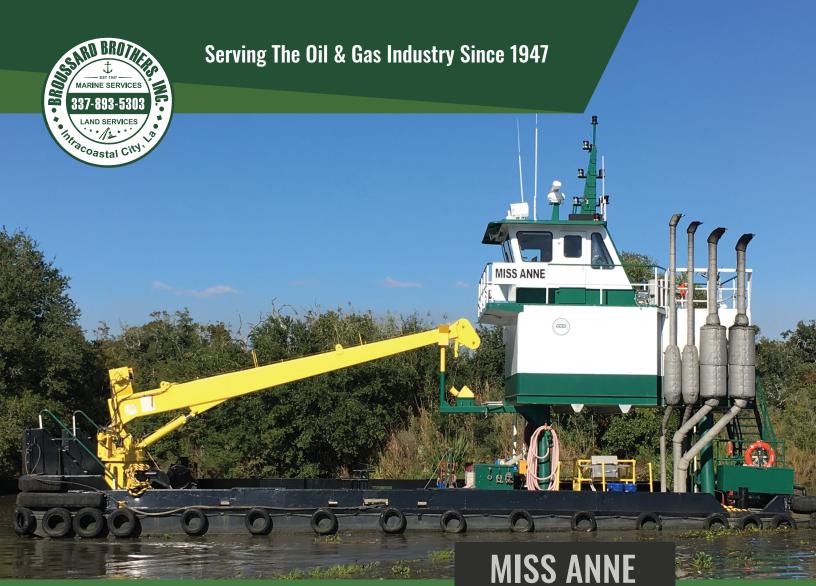

## **Specifications**

- Tonnage: 60
- Measurements: 60L x 20W x 6D
- Engines: Cummins QSM11
- Horsepower: 900
- · Water Capabilities: 5,000 Gallons
- Fuel Capabilities: 5,500 Gallons
- Draft Loaded Fuel/Water: 6'
- · Draft Light Boat: 5'
- Total Height Light Boat: 31'
- · Total Bunks: 2
- Crane Capacity: 5 Ton

## 900HP