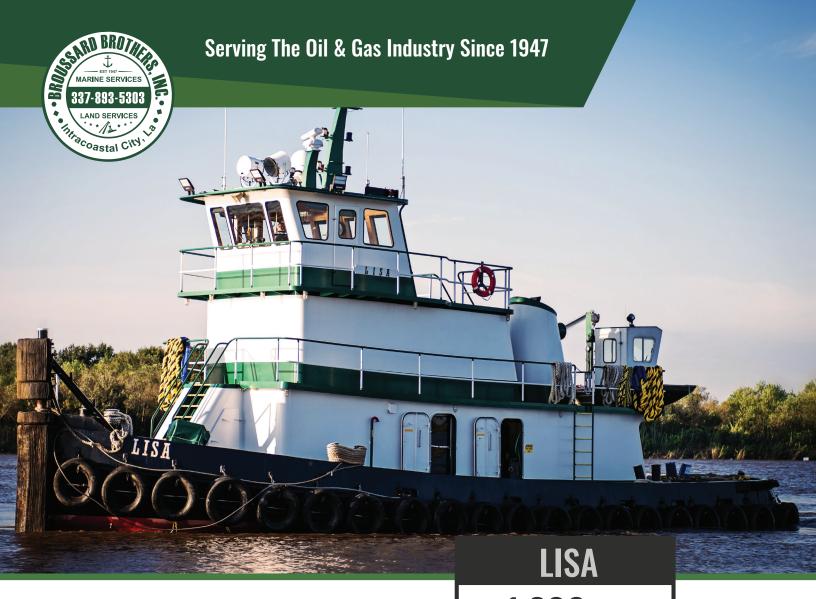

## **Specifications**

• Tonnage: **97** 

Measurements: 67.8L x 26W x 8.8D

Engines: CumminsHorsepower: 1,200

Water Capabilities: 10,000 Gallons
Fuel Capabilities: 10,000 Gallons

• Draft Loaded Fuel/Water: 9'

• Draft Light Boat: 8'

• Total Height Light Boat: 39'

· Total Bunks: 4

1,200HP

## **Tugboats**

Our fleet ranges from 600 HP to 2000 HP and can be utilized for towing, rig tending, and construction. We stand ready to support all of your inland and offshore Gulf of Mexico marine service needs. Our larger, 2000 HP Push Tugs, are perfect for inland river transport.