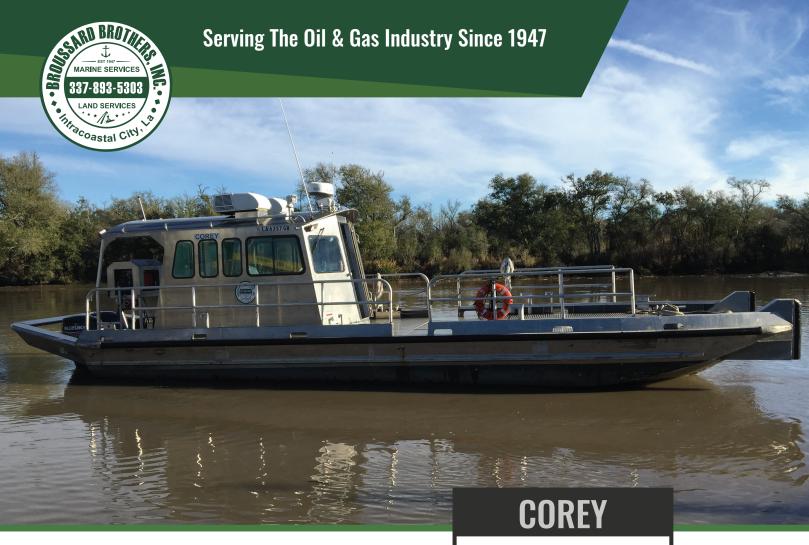

## **Specifications**

Length: 42' 2"Beam: 13' 4"

• Draft: **30**"

• Passenger Seating: 10

• Deck Space: 12' 9" x 11' 5"

• Deck Load: 7,000 Pounds

• Fuel Capacity: 300 Gallons

• Engines: 2 - Suzuki 4 Strokes

· Generator: Honda 6,500 Watt

• Top Speed: 38 MPH

• Cruise Speed: 32 MPH

• Acessories: Water & fuel transfer pumps, Garmin radar, Depth sounder, Chart plotter, A/C & heating.

## **38**MPH

## **Deck Boats**

We offer deck boats for rent up to 42 feet. Our deck boats are licensed to transport up to ten personnel in inland water.

**Full-Service Marine & Land Contractor** 

(337) 893-5303

www.broussardbrothers.com