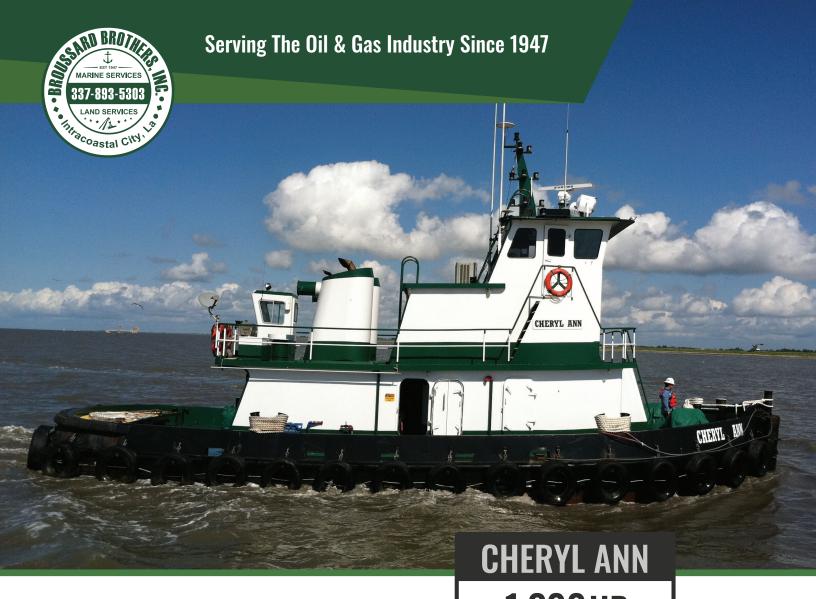

## **Specifications**

• Tonnage: **97** 

· Measurements: 66L x 26W x 8.5D

Engines: CumminsHorsepower: 1,200

Water Capabilities: 10,000 Gallons
Fuel Capabilities: 11,500 Gallons

• Draft Loaded Fuel/Water: 9'

• Draft Light Boat: 7' 6"

• Total Height Light Boat: 38'

• Total Bunks: 4

## 1,200HP

## **Tugboats**

Our fleet ranges from 600 HP to 2000 HP and can be utilized for towing, rig tending, and construction. We stand ready to support all of your inland and offshore Gulf of Mexico marine service needs. Our larger, 2000 HP Push Tugs, are perfect for inland river transport.