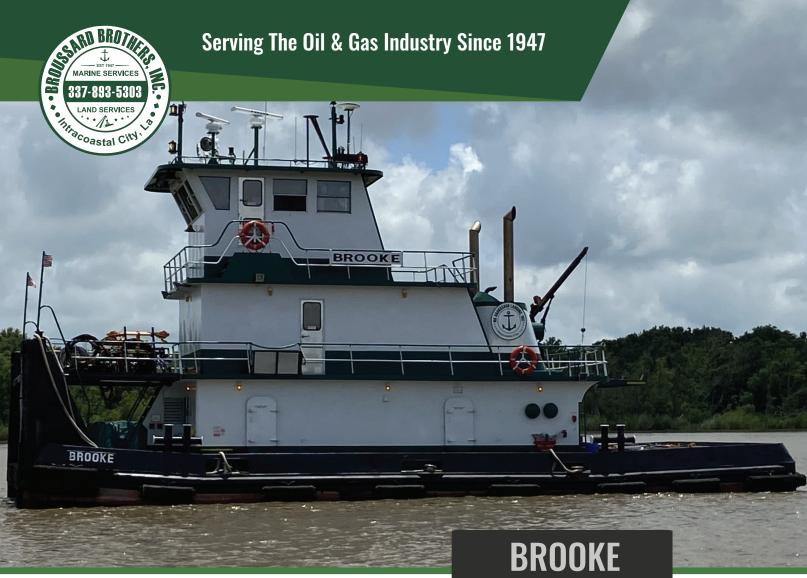

## **Specifications**

• Tonnage: 162

• Measurements: 66L x 26W x 10D

• Engines: KTA 38-M · Horsepower: 2,000

• Water Capabilities: 8,000 Gallons • Fuel Capabilities: 17,000 Gallons · Draft Loaded Fuel/Water: 9' 6"

· Draft Light Boat: 8'

· Total Height Light Boat: 40'

## 2,000HP

## **Tugboats**

Our fleet ranges from 600 HP to 2000 HP and can be utilized for towing, rig tending, and construction. We stand ready to support all of your inland and offshore Gulf of Mexico marine service needs. Our larger, 2000 HP Push Tugs, are perfect for inland river transport.