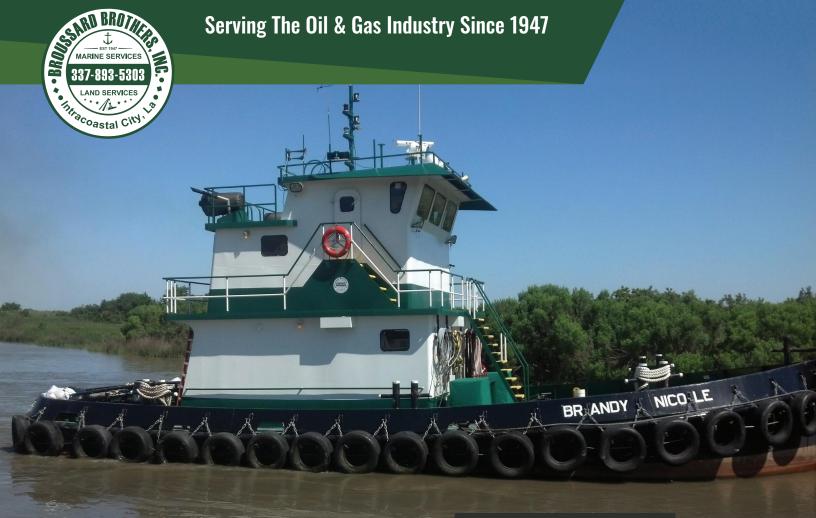

## BRANDY NICOLE 1,200HP

## **Specifications**

- Tonnage: 75
- Measurements: 66L x 24W x 8D
- Engines: Cummins QSK 19
- Horsepower: 1,200
- Water Capabilities: 16,000 Gallons
- Fuel Capabilities: 13,000 Gallons
- Draft Loaded Fuel/Water: 6' 6"
- Draft Light Boat: 5' 6"
- Total Height Light Boat: 36'
- Total Bunks: 4
- Front Deck: 253.75 Sq. Ft.