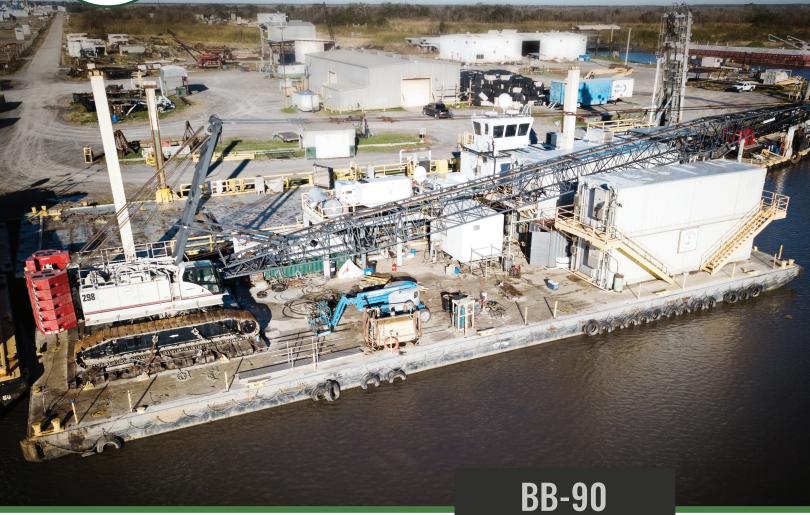

## **Specifications**

- Barge Dimensions: 150' x 54' x 8'
- Quarters: ABS Quarters for 24 and More Upon Request
- · Crane: Linkbelt 298 HSL (250 Ton W/ Up to 200' Boom)
- Spuds: 60' Powered by a Clyde 6 Unit

## **250** Ton

## **Crane Barges**

Our crane barges range in capacity from 30 tons to 250 tons, which allows us to handle even the largest jobs such as compressor installations and removals.

**Full-Service Marine & Land Contractor** 