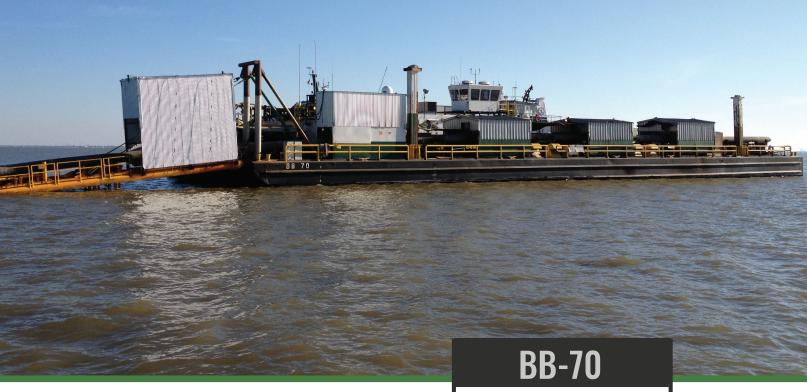

## **Specifications**

• Barge Dimensions: 210' x 50' x 10'

Quarters: 14 Man Quarters W/ Full Service Galley

• Air Compressors: 3 - 850 CFM Units

Jet Pumps: 3 - 6 x 6 Units

Line Cover: Jet Sled W/ Hose & Reel

• Pipe Handling: Pipe Racks and Rollers

• Tugger: **5000 LB** 

· Spuds: 50' Powered

## **Pipeline Barge**

We also have the capability to lay, jet, and bury pipeline simultaneously, as well as the ability to do multiple lines at the same time. Over the years, we have installed pipelines of various sizes and lengths in the inland waters and marshlands of Texas and Louisiana and near the coastal waters of Louisiana and Alabama.